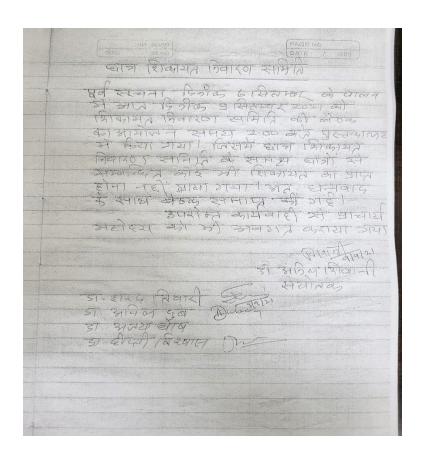

रोधक द्वारा सभी का आभार व्यक्त किया प्रकोष्ट समिति की संयोजक गया । मंच संचालन वरिष्ट प्राध्यापक डॉ. अपराजिता शर्मा, स्वयंसेवक फारूख खालिद द्वारा नरवरिया एवं डॉ. आर. पी. महाविद्यालय की प्राचार्य डॉ. डॉ. अर्पणा गौर एवं अन्य किया गया। नए स्वंयसेवक शाक्य के मार्गदर्शन में महिला पुष्पलता चौकसे एवं अन्य प्राध्यापकों द्वारा महिलाओं के उमेश, सत्यम, सागर, अमित, अधिकारों की रक्षा कर समाज में विशाल एवं अन्य स्वयंसेवको ने में स्वंयसेवको ने एक – एक कर महिला सशक्तिकरण विषय पर उनकी सुरक्षा के प्रति सभी को उपस्थित रहकर कार्यक्रम को अपने विचार व्यक्त किए । परिचर्चा में नए स्वंयसेवक जागरूक होने की बात कही

नारी ही सिष्ट है नारी ही दिष्ट सफल बनाया ।



# छात्र शिकायत निवारण Student Grievance Redressal

06/09/2021 Notice



# छात्र शिकायत निवारण

### Student Grievance Redressal 09/09/2021 Minutes of Meeting





SEEN

# Training Program on Positive Thinking & Mantra of Success

Sakartmak Soch evam Safalta ka Mool Mantra- Training Program 30/11/2021

Trainers- Dr Sanskriti Damade, Dr M K Sinha

#### Notice



#### Attendance of Students

| 30 11 2021                                             | 5-1-3 ①                                                                         | \$1.3.0