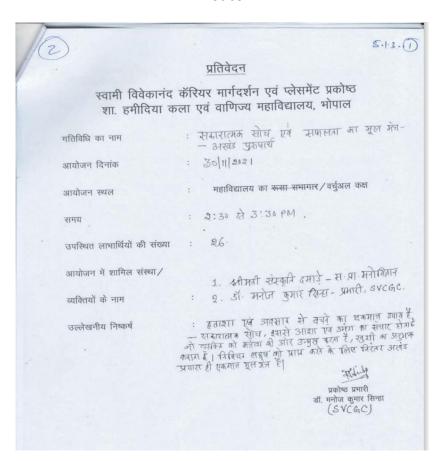

अर्पणा गौर एवं अन्य किया गया। नए स्वंयसेवक शाक्य के मार्गदर्शन में महिला पुष्पलता चौकसे एवं अन्य प्राध्यापकों द्वारा महिलाओं के उमेश, सत्यम, सागर, अमित, अधिकारों की रक्षा कर समाज में विशाल एवं अन्य स्वयंसेवको ने में स्वंयसेवको ने एक – एक कर महिला सशक्तिकरण विषय पर उनकी सुरक्षा के प्रति सभी को उपस्थित रहकर कार्यक्रम को अपने विचार व्यक्त किए । परिचर्चा में नए स्वंयसेवक जागरूक होने की बात कही

नारी ही सिष्ट है नारी ही दिष्ट सफल बनाया ।



# छात्र शिकायत निवारण Student Grievance Redressal

06/09/2021 Notice



# छात्र शिकायत निवारण

### Student Grievance Redressal 09/09/2021 Minutes of Meeting





SEEN

# Training Program on Positive Thinking & Mantra of Success

Sakartmak Soch evam Safalta ka Mool Mantra- Training Program 30/11/2021

Trainers- Dr Sanskriti Damade, Dr M K Sinha

#### Notice



#### Attendance of Students

| 30 11 2021                                             | 5-1-3 ①                                                                         | \$1.3.0