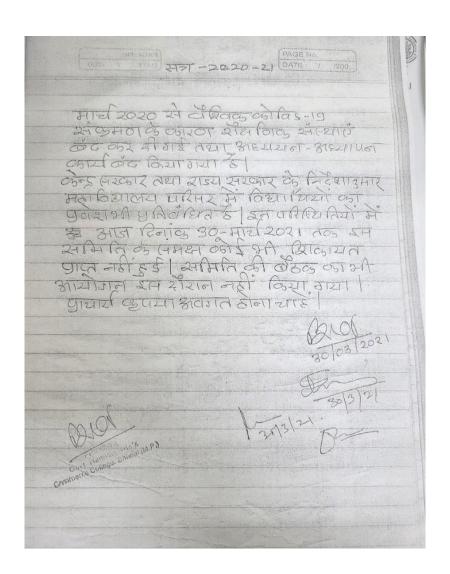

धक द्वारा सभी का आभार व्यक्त किया प्रकोष्ट समिति की संयोजक गया । मंच संचालन वरिष्ट प्राध्यापक डॉ. अपराजिता शर्मा, स्वयंसेवक फारूख खालिद द्वारा नरवरिया एवं डॉ. आर. पी. महाविद्यालय की प्राचार्य डॉ. डॉ. अर्पणा गौर एवं अन्य किया गया। नए स्वंयसेवक शाक्य के मार्गदर्शन में महिला पुष्पलता चौकसे एवं अन्य प्राध्यापकों द्वारा महिलाओं के उमेश, सत्यम, सागर, अमित, अधिकारों की रक्षा कर समाज में विशाल एवं अन्य स्वयंसेवको ने में स्वंयसेवको ने एक – एक कर महिला सशक्तिकरण विषय पर उनकी सुरक्षा के प्रति सभी को उपस्थित रहकर कार्यक्रम को अपने विचार व्यक्त किए । परिचर्चा में नए स्वंयसेवक जागरूक होने की बात कही

नारी ही सिष्ट है नारी ही दिष्ट सफल बनाया ।



# छात्र शिकायत निवारण Student Grievance Redressal

06/09/2021 Notice



# छात्र शिकायत निवारण

### Student Grievance Redressal 09/09/2021 Minutes of Meeting





SEEN

# Training Program on Positive Thinking & Mantra of Success

Sakartmak Soch evam Safalta ka Mool Mantra- Training Program 30/11/2021

Trainers- Dr Sanskriti Damade, Dr M K Sinha

#### Notice



#### Attendance of Students

| 30 11 2021                                             | 5-1-3 ①                                                                         | \$1.3.0