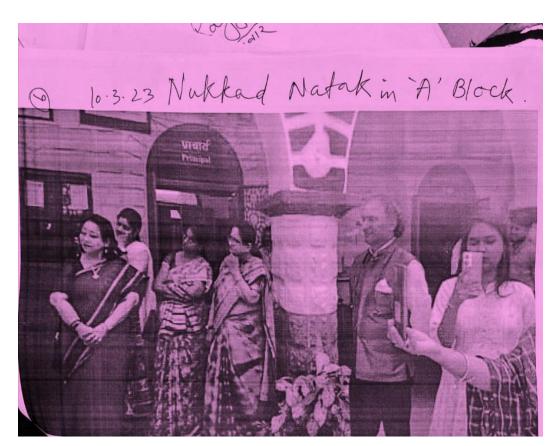

# रिपोर्ट एवं आउटकम

दिनांक 10.03.2023 को महिला सशक्तिकरण समिति ने एक व्याख्यान और नुक्कड़ नाटक का आयोजन किया। व्याख्यान का विषय "सतत् विकास में लैंगिक समानता" डॉ. विभांशु जोशी द्वारा दिया गया।

नुक्कड़ नाटक **"दहेज प्रथा एक अभिशाप"** पर किया गया। इसमें प्राचार्य, प्राध्यापक तथा छात्रों की उपस्थित सराहनीय रही।

आउटकम – नुक्कड़ नाटक और व्याख्यान से छात्रों ने समझा कि सामाजिक रूढ़ियों को तोड़ना और समाज में लैंगिक समानता का माहौल बनाना है।

कार्यक्रम की खूब सराहना की गई एवं समाज को विशेषकर महिलाओं को सशक्तिकरण की तरफ उन्मुख करने के लिए तत्पर किया गया।