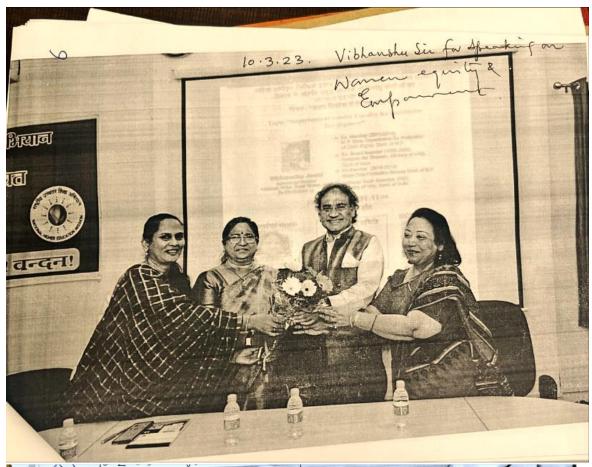

# रिपोर्ट एवं आउटकम

दिनांक 10.03.2023 को महिला सशक्तिकरण समिति ने एक व्याख्यान और नुक्कड़ नाटक का आयोजन किया। व्याख्यान का विषय "सतत् विकास में लैंगिक समानता" डॉ. विभांशु जोशी द्वारा दिया गया।

नुक्कड़ नाटक **"दहेज प्रथा एक अभिशाप"** पर किया गया। इसमें प्राचार्य, प्राध्यापक तथा छात्रों की उपस्थित सराहनीय रही।

आउटकम – नुक्कड़ नाटक और व्याख्यान से छात्रों ने समझा कि सामाजिक रूढ़ियों को तोड़ना और समाज में लैंगिक समानता का माहौल बनाना है।

कार्यक्रम की खूब सराहना की गई एवं समाज को विशेषकर महिलाओं को सशक्तिकरण की तरफ उन्मुख करने के लिए तत्पर किया गया।

# देश का सतत विकास लैंगिक समानता के बिना संभव नहीं

भोपाल। लैंगिक समानता के बिना देश का समुचित विकास संभव नहीं है। यह बात हमीदिया महाविद्यालय में आयोजित कार्यशाला के दौरान विचारक विभांशु जोशी ने कही। गौरतलव है कि शासकीय हमीदिया महाविद्यालय में शुक्रवार को सतत विकास में लैंगिक समानता विषय पर कार्यशाला का आयोजन किया गया। प्राचार्य डा. पुष्पलता चौकसे ने समाज में वैचारिक बदलाव पर जोर दिया। संयोजक डा. अपराजिता शर्मा ने विषय की भूमिका पर प्रकाश डाला। विभांशु जोशी ने कहा कि देश की न्यायपालिका, कार्यपालिका और विधानपालिका में आज भी महिलाओं का प्रतिनिधित्व बहुत कम है। छात्रों ने कार्यक्रम के दौरान नुक्कड़ नाटक की प्रस्तुति दी।