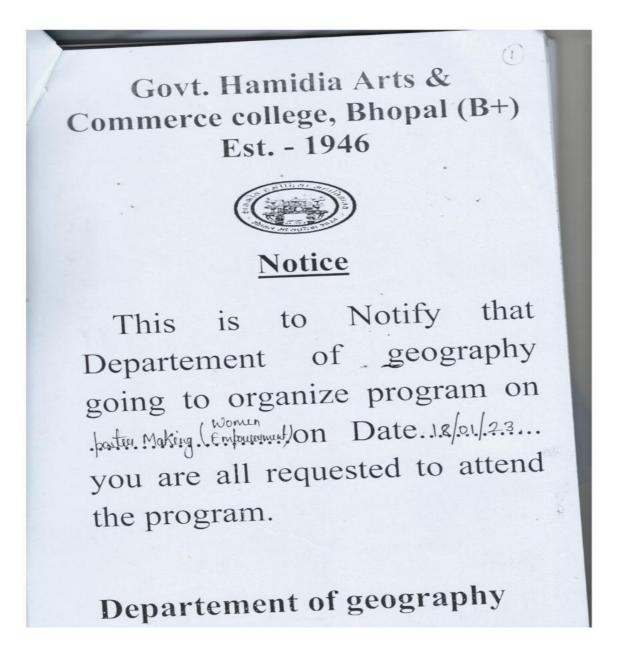

#### Poster Making Activity on the theme Women Empowerment

#### 18 January 2023

Organizing a poster-making activity on the theme of women empowerment on January 18, 2023, could be a powerful way to engage individuals in expressing their support for gender equality and highlighting the importance of empowering women in society.

**Title:** Women Empowerment Poster-Making Activity

**Date: January 18, 2023** 

Aim: To raise awareness about women's rights and promote gender equality through creative expression.

#### **Activity Details:**

**Date:** January 18, 2023

Time: 12:00 pm

Venue: Geography Department

**Materials:** Poster boards, markers, coloured pencils, paints, brushes, and any other art supplies needed.