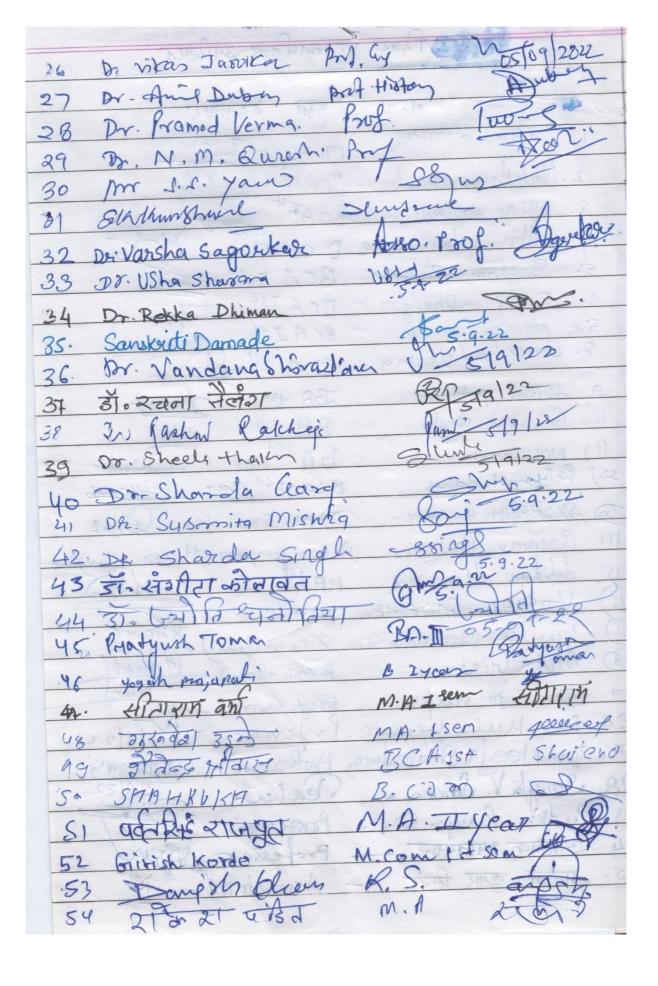

भाह्यम से अवस्तिता लामा।
(3) Counseling Cell activate कामा।
(4) Students जन्ने parents = teachess की
Joint costalination committee स्पाणिस करमा
(5) महाविद्यालय में मीनि का ज्यार जमार कमा।
(6) महाविद्यालय में दिशा मिर्देश की सूचमार्थ कमा।

4. स्वश्न रैकन रिपोर्ट ; मार्च २०२० से को हिउ-19
के बगरण बगइडहमाद्य के अनुपाद्यन में रिग्नार्थियों व महाविद्यालय में उपस्थिति वार्जित बी अतः राज्यार रेकन रिपोर्ट में उल्लेख करना संभव नहीं है।

5 लिक्ने की बार्ट समीति की बातिविधियाँ: सभीति के पास दिमी भी प्रकार का प्रकरण दर्भ नहीं लेने एवं मोर्ट भी गातिविधि महाविधातम प्रविसर के काथोदित नहीं की गर्द तथा कोविड-१९ गाडिउलिड न के पालन में सभीति हारा मोर्ट भी-गातिविधियों भहाविद्यातम परिसर में काथोदित नहीं की गर्टी