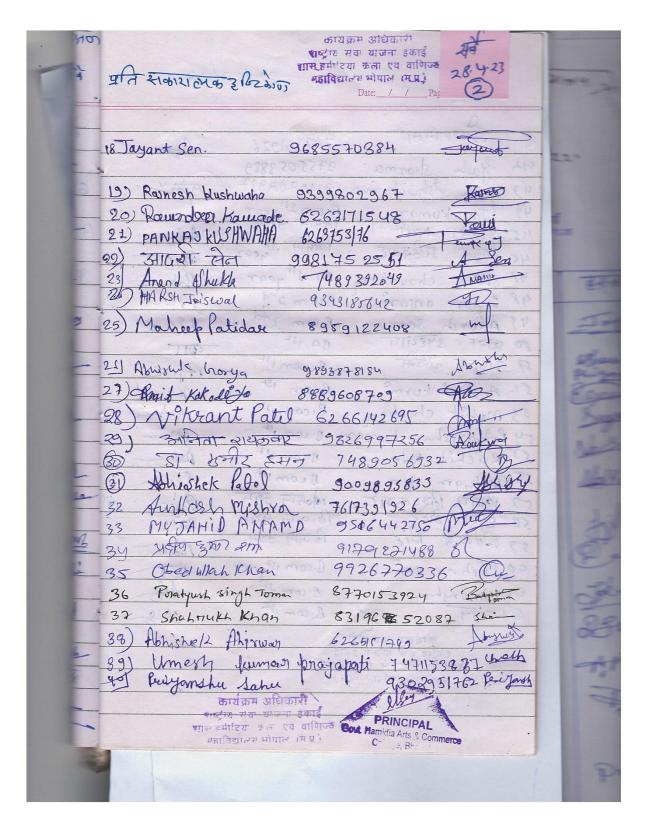

भाह्यम से अवस्तिता लामा।
(3) Counseling Cell activate कामा।
(4) Students जन्ने parents = teachess की
Joint costalination committee स्पाणिस करमा
(5) महाविद्यालय में मीनि का ज्यार जमार कमा।
(6) महाविद्यालय में दिशा मिर्देश की सूचमार्थ कमा।

4. स्वश्न रैकन रिपोर्ट ; मार्च २०२० से को हिउ-19
के बगरण बगइडहमाद्य के अनुपाद्यन में रिग्नार्थियों व महाविद्यालय में उपस्थिति वार्जित बी अतः राज्यार रेकन रिपोर्ट में उल्लेख करना संभव नहीं है।

5 लिक्ने की बार्ट समीति की बातिविधियाँ: सभीति के पास दिमी भी प्रकार का प्रकरण दर्भ नहीं लेने एवं मोर्ट भी गातिविधि महाविधातम प्रविसर के काथोदित नहीं की गर्द तथा कोविड-१९ गाडिउलिड न के पालन में सभीति हारा मोर्ट भी-गातिविधियों भहाविद्यातम परिसर में काथोदित नहीं की गर्टी