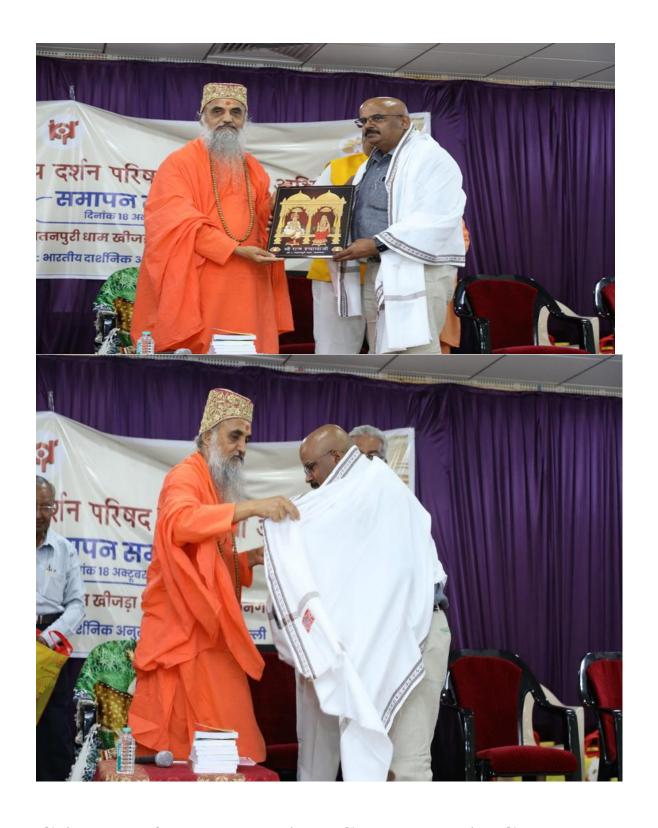

भारतीय दर्शन परिषद के अधिवेशन में महाविद्यालय परिवार के सदस्य Dr. J.S .Dubey का सम्मान।

Glimpse of Youth Festival Celebrated in College Date 18.10.2022