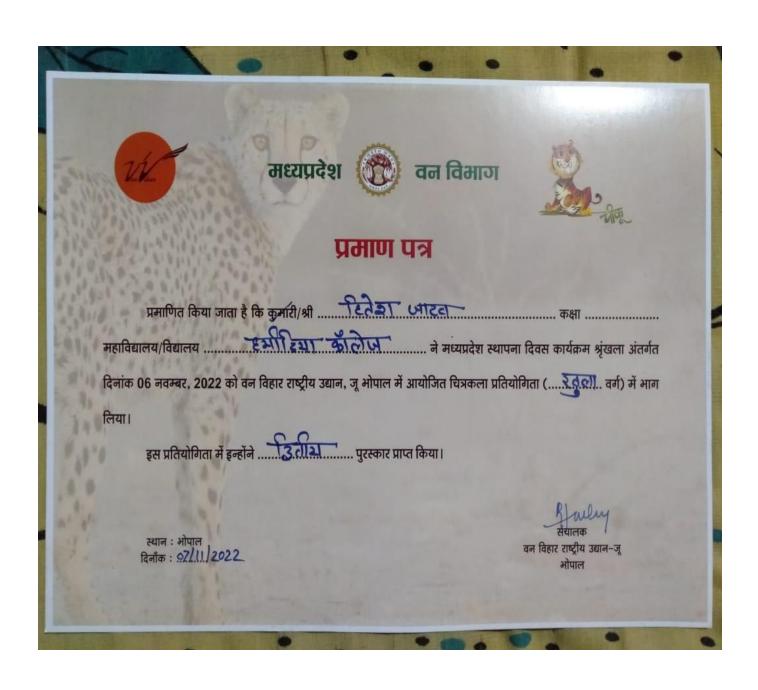

महाविद्यालय परिवार के एम. ए. चित्रकला के छात्र हितेश जाटव को चित्रकला प्रतियोगिता हेतु पुरस्कृत किया गया ।

# विद्यार्थी ने चित्रकला विभाग के साथ-साथ महाविद्यालय को गौरवान्वित किया

# प्रमाण पत्र

| प्रमाणित किया जाता है       | कि कुमारी/श्री रहेते हा             | ' आहत्                      | कक्षा                        |
|-----------------------------|-------------------------------------|-----------------------------|------------------------------|
|                             | हमीरिया कालेज                       |                             |                              |
| दिनांक 06 नवम्बर, 2022 को व | वन विहार राष्ट्रीय उद्यान, जू भोपाल | में आयोजित चित्रकला प्रतियो | गिता (रेक्ट्री वर्ग) में भाग |
| लिया।                       |                                     |                             |                              |
| इस प्रतियोगिता में इन्हों   | ने 3ितीय पुरस्कार प्र               | ग्राप्त किया।               |                              |

स्थान : भोपाल दिनाँक : ९७७८ । संचालक वन विहार राष्ट्रीय उद्यान-जू भोपाल