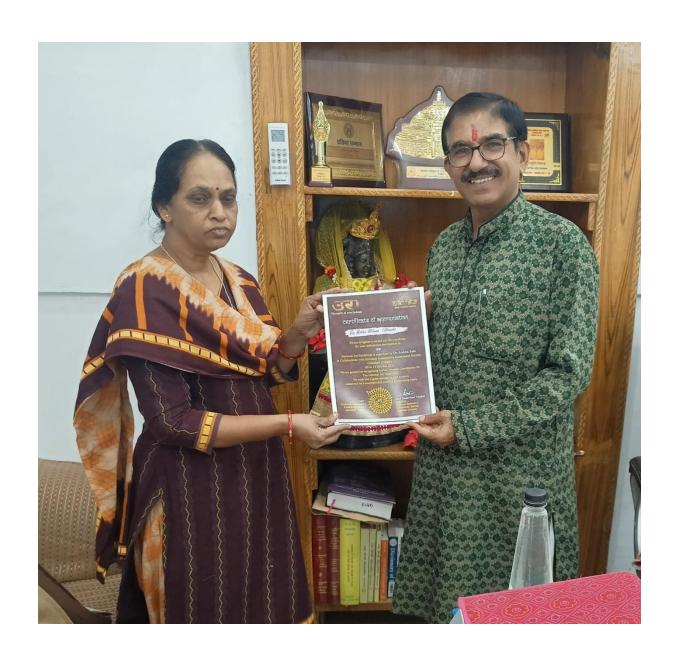

# Appreciation to Dr.Rekha Dhiman Professor Drawing and Painting Department

महाविद्यालय परिसर में स्थापित की गई फोटोकॉपी सेंटर में पूजन donated to Disabled Student

चित्र कला प्रतियोगिता का पुरुस्कार वितरण