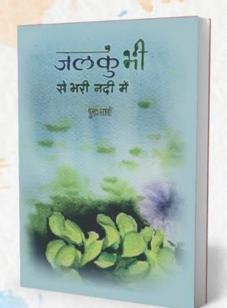

# पुस्तक लोकार्पण कार्यक्रम

जलकुंभी से भरी नदी में (कविता संग्रह)

कवि - पुरु शर्मा

मुख्य अतिथि **श्री इंदुशेखर तत्पुरुष** 

( पूर्व निदेशक, राजस्थान साहित्य अकादमी एवं संपादक साहित्य परिक्रमा )

विशेष अतिथि-

#### कवि पुरु शर्मा की प्रथम कृति जलकुम्भी से भरी नदी में का हुआ विमोचन