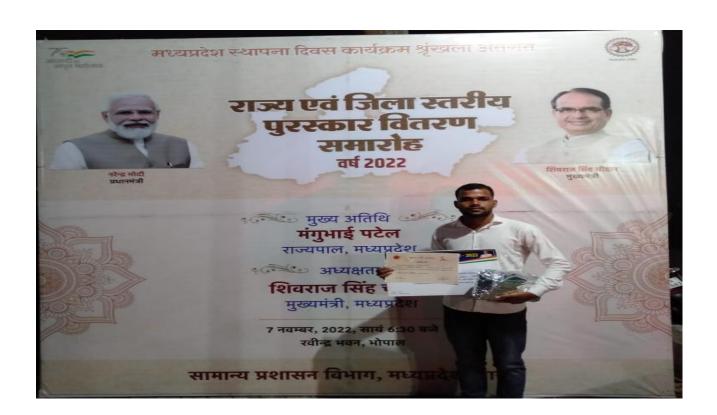

# प्रशस्ति-पत्र

श्री/श्रीमती/कुमारी......हारा मुख्यमंत्री जनसेवा अभियान - 2022 अंतर्गत जिला भोपाल में गतिविधि ......म्हान्य अपना में.....में....हारा मुख्यमंत्री जनसेवा अभियान - 2022 आपके उत्कृष्ट एवं उल्लेखनीय योगदान हेतु यह प्रशस्ति-पत्र प्रदान किया जाता है। मैं आपके स्वर्णिम व उज्जवल भविष्य की कामना करता हूँ।

अविनाश लवानिया

कलक्टर एवं जिला दण्डाधिकारी, भोपाल

थान : भोपाल

नांक: 7 नवम्बर 2022