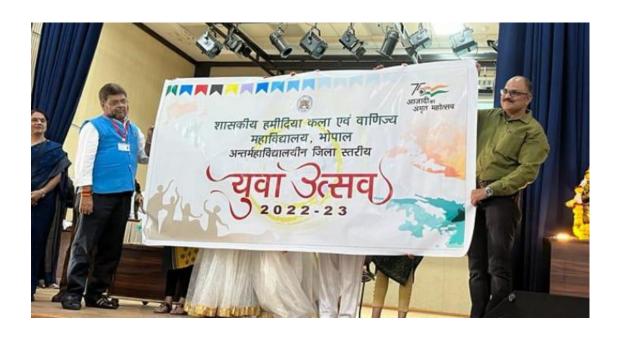

# **Inaugural of Yuva Utsav 2022.2023**

हमीदिया महाविद्यालय के चित्रकला विभाग के विभागाध्यक्ष डॉ आलोक भावसार द्वारा बरकतुल्लाह विश्वविद्यालय के कुलपति डॉक्टर एस के जैन के साथ स्वयं के द्वारा तैयार युवा उत्सव के पोस्टर का विमोचन किया।