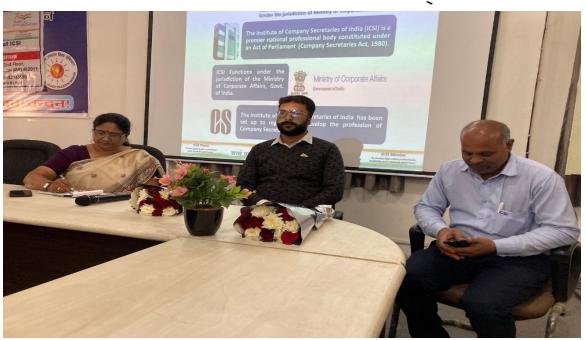

Expert lecture organised by Department of Commerce Date 28.11.2022

आज महाविद्यालय के वाणिज्य विभाग द्वारा आईसी एसआई (इंस्टिट्यूट ऑफ कंपनी सेक्रेटरी ऑफ इंडिया) भोपाल चैप्टर को आमंत्रित कर छात्रों के लिए रोजगार उन् मुखी व्याख्यान आयोजित किया गया। विभाग के सभी साथियों को बधाइयां । कार्यक्रम का सफल संचालन डॉ. जे .के. परमार जी द्वारा किया गया ।