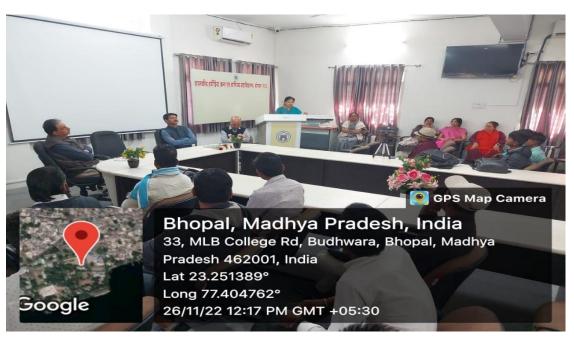

Expert lecture organised by Department of Commerce Date 28.11.2022

आज महाविद्यालय के वाणिज्य विभाग द्वारा आईसी एसआई (इंस्टिट्यूट ऑफ कंपनी सेक्रेटरी ऑफ इंडिया) भोपाल चैप्टर को आमंत्रित कर छात्रों के लिए रोजगार उन् मुखी व्याख्यान आयोजित किया गया। विभाग के सभी साथियों को बधाइयां । कार्यक्रम का सफल संचालन डॉ. जे .के. परमार जी द्वारा किया गया ।