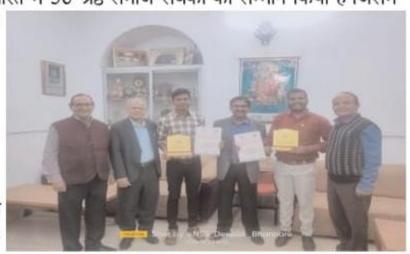

# मध्यप्रदेश के एनएसएसस्वयंसेवक दीपक भन्नारे और उमेश प्रजापति को मिला नेशनल सोशल एक्सीलेंस अवार्ड 2022

## आदिति की कलम भोपाल

भारत सरकार से मान्यता प्राप्त नेशनल सेल्फ डिफेंस सोसाइटी हिसार, हरियाणा की यह संस्था पूरे भारत में 50 श्रेष्ठ समाज सेवकों का सम्मान किया है जिसमे

मध्यप्रदेश के अलग अलग जिले से 6 स्वयंसेवकों का चयन किया गया जिसमें शासकीय हमीदिया कला एवं वाणिज्य महाविद्यालय भोपाल को सबसे ज्यादा दो हूँ नेशनल अवॉर्ड प्राप्त

हुए जिसमे स्वयंसेवक दीपक भन्नारे व स्वयंसेवक उमेश कुमार प्रजापित जी का चयन हुआ समाज सेवा के क्षेत्र में रक्तदान करना हो या किसी अशायहय व्यक्ति की मदद तक की सेवाएं प्रदान करने के लिए दोनो स्वयंसेवकों को उत्कृष्ट कार्य करने पर नेशनल सेल्फ डिफेंस सोसाइटी हिसार हरियाणा के द्वारा दोनों स्वयंसेवकों को नेशनल सोशल एक्सीलेंस अवार्ड से सम्मानित किया गया इसी के साथ महाविद्यालय के प्राचार्य डॉ. अनिल शिवानी, जिला संगठक और कार्यक्रम अधिकारी डॉ. आर. एस. नरविरया, डॉ. आर. पी. शाक्य, डॉ. हरिराम रैदास, डॉ. जे. न. त्रिपाठी डॉ. ऋहु वर्मा इसी के साथ रा. से. यो. इकाई के सभी स्वयंसेवकों ने शुभकामनाएं बधाइयां प्रेषित किया और महाविद्यालय के प्राचार्य श्री शिवानी जी ने दोनो श्रेष्ठ स्वयंसेवकों शुभकामनाएं देते हुए उज्वल भविष्य की कामना किया।