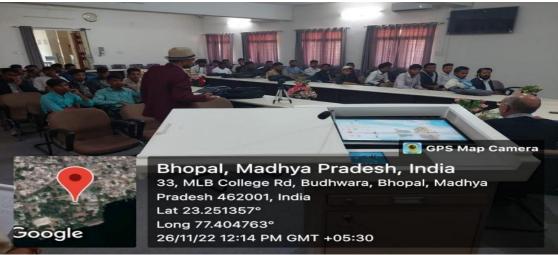

# विशेष व्याख्यान "प्रतियोगी परीक्षा के मूल मंत्र"आमंत्रित वक्ता डॉ राजेंद्र विजयवर्गीय, आयोजन अर्थशास्त्र विभाग 26.11.2022

अर्थशास्त्र विभाग को बहुत-बहुत बधाई । आपने छात्रों के लिए उपयोगी एवं गुणवत्तापूर्ण व्याख्यान आयोजित किया । विषय विशेषज्ञ डॉक्टर राजेंद्र विजयवर्गीय सर को बहुत-बहुत बधाइयां एवं धन्यवाद ,आपने उतनी ही गुणवत्ता से विषय का ज्ञान छात्रों को प्रदान किया ।