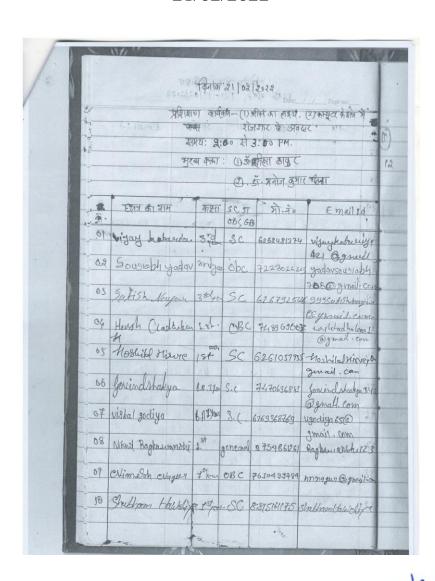

#### Youth Panchayat Screening – 16/07/2022

|                    | //शा.ह.म./202                                     | 22                   | भोपाल, दिनांक / 6                                                         |
|--------------------|---------------------------------------------------|----------------------|---------------------------------------------------------------------------|
| प्रति              |                                                   |                      |                                                                           |
| 2015,000           | कार्यक्रम समन्वयक<br>रासेयो बरकतउल्ला वि<br>भोपाल | श्वविद्यालय,         |                                                                           |
| विषय:              | यूथ महापंचायत के परि                              | रेणाम के संबंध       | में।                                                                      |
| संदर्भः            | पत्र क्रमांक-1006 / 73                            | 6552 / 2022 / 3      | 38-2 / भोपाल दिनांक 13.07.2022                                            |
| एनएसए              | म सभागार के आज दिनांक<br>चयन प्रक्रिया आयोजित की  | 16.07.2022 को<br>गई। | में परिपालन में,शा. हमीदिया महावि<br>प्रातः 9:00 बजे से महाविद्यालय स्तरी |
| यूथ-पंच<br>प्रेषित | यत के लिये किया गया, स्                           | ्ची संलग्न है।       | युवाओं को चयन, जिला स्तर पर आ<br>आवश्यक एवं उचित कार्यवाही हेतु           |
|                    | हिदेव सिंह बघेल                                   | 16.                  | स्वप्नील दुबे                                                             |
|                    | चिन कुमार यादव                                    |                      | पारस पवार                                                                 |
|                    | हुल शर्मा                                         |                      | ऋतिक शर्मा                                                                |
| 11/2               | कित सिंह                                          | (1) (5)              | अभिषेक अहिरवार                                                            |
|                    | कास रजक                                           |                      | नीरज श्रीवास                                                              |
|                    | जकुमार जायसवाल                                    |                      | घनश्याम सिलावट                                                            |
|                    | ष्णवी बाथम                                        |                      | विशाल गणेशी                                                               |
|                    | रेनेश कुमार                                       |                      | कुलदीप गौर                                                                |
|                    | ावना मालवीय<br>मन विश्वकर्मा                      |                      | शैलेन्द्र श्रीवास                                                         |
|                    | नन ।परपक्ता                                       |                      | केशव कर्णधार<br>राघवेन्द्र तौमर                                           |
|                    | न्नत खान                                          |                      |                                                                           |
| 194555             | न्ता खान<br>मेन्द्र अहिरवार                       |                      | फारूख खालिद<br>हर्ष कल्याणे                                               |
|                    | रेदास चौधरी                                       |                      | दानिश खान                                                                 |
| 2000 5500          | र्जुन सिंह                                        | 29.                  | Carrier and                                                               |
| 100                | 44                                                |                      | (डॉ. अनिल शिवानी                                                          |
|                    | ,000                                              | Bridge San           |                                                                           |
|                    | <i>। ह्या - व</i><br>/शा.ह.म. / 22 मोप            | भुगहन                | Variant Hamidia Arts                                                      |

# Committee for Youth Panchayat 15/07/2022

| न्टर महोदय,<br>1 भोपाल                         | भोपाल, दिनांक <u>(८/</u> ७/२)                                                                                                                                                                        |
|------------------------------------------------|------------------------------------------------------------------------------------------------------------------------------------------------------------------------------------------------------|
| ा भोपाल                                        |                                                                                                                                                                                                      |
| प्रदेश)                                        |                                                                                                                                                                                                      |
| स्तरीय युवा महापंचायत अपरोज                    | · · · · · · · · · · · · · · · · · ·                                                                                                                                                                  |
| मांक-1006 / ७३६६६२ / ०००० /                    | न क सब्ध म।                                                                                                                                                                                          |
| 730352/2022/3                                  | 18—2 / भोपाल दिनांक 13.07.2022                                                                                                                                                                       |
| ं । पञ्चित्र स्वता सालना क जन                  | ह कि जिली स्तर पर 1 दिवसीय युवा<br>इयोग से दिनांक 18.07.2022 को प्रातः 9:00<br>अध्यक्षता में निम्नानुसार समिति का गठन                                                                                |
| पुलिस अधीक्षक                                  |                                                                                                                                                                                                      |
|                                                | रधिकारी                                                                                                                                                                                              |
| जिला संगठक राष्ट्रीय सेवा योज                  | ना आयोजन समन्त्रयक                                                                                                                                                                                   |
| जिला सम्पर्क अधिकारी                           |                                                                                                                                                                                                      |
| जिला युवा अधिकारी नेहरू युवा                   | केन्द्र                                                                                                                                                                                              |
| जिला समन्वयक मध्यप्रदेश जन                     | अभियान परिषद                                                                                                                                                                                         |
| कलेक्टर द्वारा नामांकित 02 अन्य                | । सदस्य                                                                                                                                                                                              |
| गपसे अनुरोध है कि आपकी                         | ओर से 02 अन्य सदस्य नामांकित कर                                                                                                                                                                      |
| सादर अनुरोध                                    | an                                                                                                                                                                                                   |
| क<br>गा.ह.म. / 22 भोपाल, दिनांक <i>15</i> र्री | (डॉ. अनिज स्वानी)<br>Hamida Arta and<br>प्रभारी प्राचार्य व्यवस्थ                                                                                                                                    |
|                                                | पुलिस अधीक्षक<br>जिला खेल और युवा कल्याण अ<br>जिला संगठक राष्ट्रीय सेवा योज<br>जिला सम्पर्क अधिकारी<br>जिला युवा अधिकारी नेहरू युवा<br>जिला समन्वयक मध्यप्रदेश जन<br>कलेक्टर द्वारा नामांकित 02 अन्य |