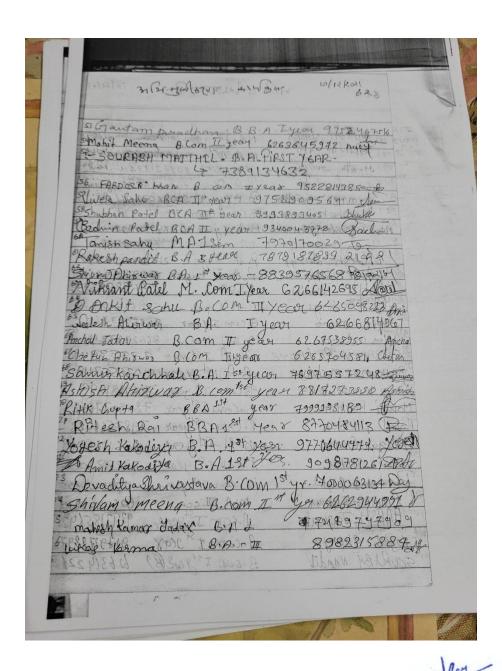

#### Youth Panchayat Screening – 16/07/2022

|                    | //शा.ह.म./202                                     | 22                   | भोपाल, दिनांक / 6                                                         |
|--------------------|---------------------------------------------------|----------------------|---------------------------------------------------------------------------|
| प्रति              |                                                   |                      |                                                                           |
| 2015,000           | कार्यक्रम समन्वयक<br>रासेयो बरकतउल्ला वि<br>भोपाल | श्वविद्यालय,         |                                                                           |
| विषय:              | यूथ महापंचायत के परि                              | रेणाम के संबंध       | में।                                                                      |
| संदर्भः            | पत्र क्रमांक-1006 / 73                            | 6552 / 2022 / 3      | 38-2 / भोपाल दिनांक 13.07.2022                                            |
| एनएसए              | म सभागार के आज दिनांक<br>चयन प्रक्रिया आयोजित की  | 16.07.2022 को<br>गई। | में परिपालन में,शा. हमीदिया महावि<br>प्रातः 9:00 बजे से महाविद्यालय स्तरी |
| यूथ-पंच<br>प्रेषित | यत के लिये किया गया, स्                           | ्ची संलग्न है।       | युवाओं को चयन, जिला स्तर पर आ<br>आवश्यक एवं उचित कार्यवाही हेतु           |
|                    | हिदेव सिंह बघेल                                   | 16.                  | स्वप्नील दुबे                                                             |
|                    | चिन कुमार यादव                                    |                      | पारस पवार                                                                 |
|                    | हुल शर्मा                                         |                      | ऋतिक शर्मा                                                                |
| 11/2               | कित सिंह                                          | (1) (5)              | अभिषेक अहिरवार                                                            |
|                    | कास रजक                                           |                      | नीरज श्रीवास                                                              |
|                    | जकुमार जायसवाल                                    |                      | घनश्याम सिलावट                                                            |
|                    | ष्णवी बाथम                                        |                      | विशाल गणेशी                                                               |
|                    | रेनेश कुमार                                       |                      | कुलदीप गौर                                                                |
|                    | ावना मालवीय<br>मन विश्वकर्मा                      |                      | शैलेन्द्र श्रीवास                                                         |
|                    | नन ।परपक्ता                                       |                      | केशव कर्णधार<br>राघवेन्द्र तौमर                                           |
|                    | न्नत खान                                          |                      |                                                                           |
| 194555             | न्ता खान<br>मेन्द्र अहिरवार                       |                      | फारूख खालिद<br>हर्ष कल्याणे                                               |
|                    | रेदास चौधरी                                       |                      | दानिश खान                                                                 |
| 2000 5500          | र्जुन सिंह                                        | 29.                  | Carrier and                                                               |
| 100                | 44                                                |                      | (डॉ. अनिल शिवानी                                                          |
|                    | ,000                                              | Bridge San           |                                                                           |
|                    | <i>। ह्या - व</i><br>/शा.ह.म. / 22 मोप            | भुगहन                | Variant Hamidia Arts                                                      |