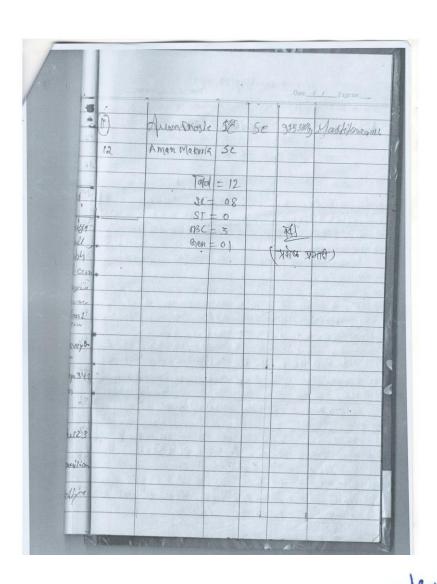

#### Youth Panchayat Screening – 16/07/2022

|                    | //शा.ह.म./202                                     | 22                   | भोपाल, दिनांक / 6                                                         |
|--------------------|---------------------------------------------------|----------------------|---------------------------------------------------------------------------|
| प्रति              |                                                   |                      |                                                                           |
| 2015,000           | कार्यक्रम समन्वयक<br>रासेयो बरकतउल्ला वि<br>भोपाल | श्वविद्यालय,         |                                                                           |
| विषय:              | यूथ महापंचायत के परि                              | रेणाम के संबंध       | में।                                                                      |
| संदर्भः            | पत्र क्रमांक-1006 / 73                            | 6552 / 2022 / 3      | 38-2 / भोपाल दिनांक 13.07.2022                                            |
| एनएसए              | म सभागार के आज दिनांक<br>चयन प्रक्रिया आयोजित की  | 16.07.2022 को<br>गई। | में परिपालन में,शा. हमीदिया महावि<br>प्रातः 9:00 बजे से महाविद्यालय स्तरी |
| यूथ-पंच<br>प्रेषित | यत के लिये किया गया, स्                           | ्ची संलग्न है।       | युवाओं को चयन, जिला स्तर पर आ<br>आवश्यक एवं उचित कार्यवाही हेतु           |
|                    | हिदेव सिंह बघेल                                   | 16.                  | स्वप्नील दुबे                                                             |
|                    | चिन कुमार यादव                                    |                      | पारस पवार                                                                 |
|                    | हुल शर्मा                                         |                      | ऋतिक शर्मा                                                                |
| 11/2               | कित सिंह                                          | (1) (5)              | अभिषेक अहिरवार                                                            |
|                    | कास रजक                                           |                      | नीरज श्रीवास                                                              |
|                    | जकुमार जायसवाल                                    |                      | घनश्याम सिलावट                                                            |
|                    | ष्णवी बाथम                                        |                      | विशाल गणेशी                                                               |
|                    | रेनेश कुमार                                       |                      | कुलदीप गौर                                                                |
|                    | ावना मालवीय<br>मन विश्वकर्मा                      |                      | शैलेन्द्र श्रीवास                                                         |
|                    | नन ।परपक्ता                                       |                      | केशव कर्णधार<br>राघवेन्द्र तौमर                                           |
|                    | न्नत खान                                          |                      |                                                                           |
| 194555             | न्ता खान<br>मेन्द्र अहिरवार                       |                      | फारूख खालिद<br>हर्ष कल्याणे                                               |
|                    | रेदास चौधरी                                       |                      | दानिश खान                                                                 |
| 2000 5500          | र्जुन सिंह                                        | 29.                  | Carrier and                                                               |
| 100                | 44                                                |                      | (डॉ. अनिल शिवानी                                                          |
|                    | ,000                                              | Bridge San           |                                                                           |
|                    | <i>। ह्या - व</i><br>/शा.ह.म. / 22 मोप            | भुगहन                | Variant Hamidia Arts                                                      |