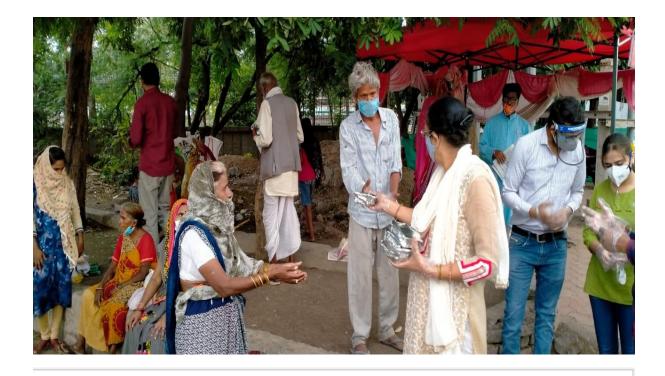

#### Notice on 28/05/2020

- Distribution of Ration Packets to the Needy
  - More than 250 packets of food distributed at 5 hospitals i.e., Sultania Hospital, AIMS Hospital, JP Hospital, 1250 hospital, Hamidia Hospital, for patients and their families every day
  - Student in collaboration with Seva Bharti distributed food packets and Ration to the economically backward people.
  - Distribution of Ration Packets to the Needy- The students of Hamidia together with the local institution MLB Girls PG College participated actively in the distribution of ration packets to the needy.
  - Cooked Food and Raw Grains were distributed during door-to-door surveys
  - Deendayal nagar, Slum areas of BHEL

350 से अधिक भोजन पैकेट वितरित कर रहे युवा

भोपाल। कोविड– 19 की दूसरी लहर में राजधानी भोपाल की विभिन्न अस्पतालों में कोरोना के मरीज भर्ती हैं, ऐसे में उनके साथ आए हुए परिजनों को भोजन की दिक्कत ना हो, साथ ही सामाजिक दायित्व का निर्वहन करते हुए यथा संभव मदद करने के लिए भोपाल के शासकीय महाविद्यालयों में पदस्थ प्राध्यापकों ने मिलकर 'जीतेंगे हम ' समूह बनाया है, जिसमें 30 से अधिक प्राध्यापक जुड़े हुए हैं। समूह के माध्यम से प्रतिदिन 350 से अधिक भोजन पैकेट एम्स, जेपी एवं सुल्तानिया अस्पतालों के आसपास वितरित किया जा रहा है। समूह ने ने

## जरुरतमंदों तक पहुंचाए भोजन पैकेट

प्राध्यापकों ने सेवा के भाव से जीतेंगे हम समह बनाकर की पहल

भोपाल, 2 जून. शासकीय महाविद्यालयों में पदस्थ महा।वद्यालयां मं पदस्य प्राध्यापकों ने कोविड-19 की दूसरी लहर में सामाजिक दायित्व का निर्यहन करते हुए राजधानी में लोगों की मदद करने के खे़रुव से जीतेंगे हम समूह बनाया, जिसमें विभिन्न विषयों के 30 से अधिक प्राध्यापक जुड्रेहुए हैं

जीतेंगे हम समूह द्वारा 3 हजार से अधिक भोजन पैकेट का वितरण एम्स, जेपो, हमीदिया, सुल्तानिया अस्पताल के आसपास किया गया भोजन वितरण में प्रध्यापकों के साथ नेहरू युवा केंद्र भोपाल के युवाओं ने सहयोग करते हुए 3 हजार से अधिक भोजन- पैकेंट के वितरण किए, जिसमें वॉलिटियर्स राहुल तिवारी, जिसम वालिटियस राहुल विचारा, आशुतोष मालवीप, शुभम चौडान, ऑकत सिंह, हथां हामवानी, देवेंद्र वर्मा, जया चतुर्वेदी, संजय नागर,सौरभ चौकसे,मनोज एवं