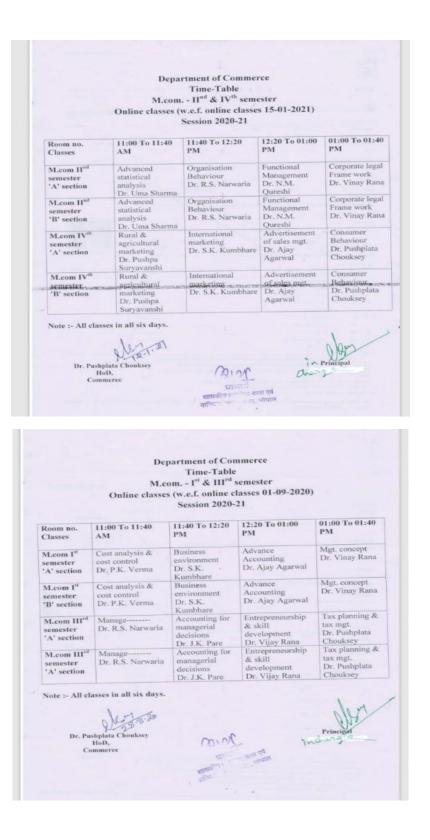

<br>18 जनवरी 2021     | 17 मई 2021 से<br>05 जून 2021  | 10 मई 2021 से<br>22 मई 2021        |
| सेमेस्टर अंतराल (ब्रेक)<br>विद्यार्थियों के लिए | -                                      | 19 जनवरी 2021 से<br>23 जनवरी 2021     | 06 जून 2021 से<br>30 जून 2021 | -                                  |
| परीक्षा परिणामों की घोषणा                       | मार्च 2021 प्रथम<br>सप्ताह             | मार्च 2021 प्रथम<br>सप्ताह            | जुलाई 2021 प्रथम<br>सप्ताह    | जून 2021 द्वितीय<br>सप्नाह         |

- छात्रसंघ गठन
- खेलकूद/एन.सी.सी./एन.एस.एस./युवा उत्सव/ दीक्षान्त समारोह एवं अन्य गतिविधियाँ
- दीपावली अवकाश

: नवम्बर - 2020

ः माह दिसम्बर 2020 तक पूर्ण कर ली जाएँ

: दिनांक 11 नवम्बर से 17 नवम्बर 2020 तक (05 कार्य दिनम)

## Online Time Table of Departments for flipped classes and Blended Learning



|                    |            | 14               | ONUME                                   | SANSKRIT DE          |               |               | /                                 |                   |
|--------------------|------------|------------------|-----------------------------------------|----------------------|---------------|---------------|-----------------------------------|-------------------|
|                    |            | MA-LAND M        |                                         | CLASSES TIM          | ETABLE 20     | 020-2021 L    |                                   |                   |
| DAY                | CLASS      | TIME             | SUBJECT/PAPER                           | PROF. NAME           | CLASS         | TIME          | BA -I, II and III YEAR