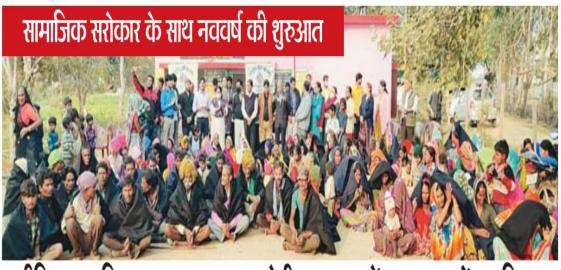

## समाजिक सरोकार के साथ नववर्ष की शुरुआत

हमीदिया महाविद्यालय द्वारा ग्राम बरखेड़ी अब्दुला में गर्म कपड़ों का वितरण

सार्थक प्रयास नहीं हो सकता, छात्रों के साथ शिक्षकों ने मिलकर यह पहल शुरू की।

सरपंच भक्ति शर्मा ने कहा कि परोपकार की भावना से हमीदिया महाविद्यालय का कार्य सराहनीय है,जब उच्च शिक्षण संस्थानों के लोग गांवों में आते हैं तो वह मिलकर वहां की वास्तविक परिस्थितियों से भी रूबरू होते हैं। इस अवसर पर विभागाध्यक्ष डॉ पुष्पलता चौकसे, डॉ प्रभा भट्ट, जिला संगठन डॉ राजेन्द्र सिंह नरवरिया, कार्यक्रम अधिकारी डॉ आरपी शाक्य, डॉ रचना मिश्रा, डॉ रचना तेलंग, डॉ सुप्मिता मिश्रा, डॉ प्रदीप शर्मा, डॉ.जेके परमार,डॉ प्रदीप वर्मा, डॉ उषा शर्मा, सहित शुभम चौहान, आशुतोष मालवीय, राहुल तिवारी लोकेंद्र गुर्जर, पंचायत सचिव एवं ग्रामीणजन

#### सच प्रतिनिधि ॥ भोपाल

शासकीय हमीदिया कला एवं वाणिज्य महाविद्यालय द्वारा ग्राम बरखेड़ी अब्दुल्ला में राष्ट्रीय सेवा योजना के माध्यम से नववर्ष के उपलक्ष्य में समाजिक सरोकारों को ध्यान में रखते हुए गर्म कपड़ों एवं कम्बल का वितरण किया गया, जिसमें 200 से अधिक जरुरतमंदों लोगों को सामग्री प्रदान की गई।