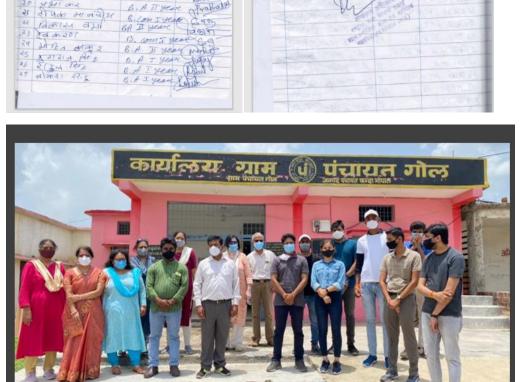

र्शास्त्रकारी हमीदिना काला में नामित्य महामिलात्य, झोपाल - राष्ट्रीय स्त्रेन योखना रुकार्र - राष्ट्रीय स्त्रेना योखना रुकार्र 101 30,12.21 81792219 22-401 भाज- नर्भ २०२१ के उपलड़वा में मठाविद्यालय राष्ट्रीय श्रेवा यो जना रकाई के तत्वावसान भे कार्म कापरों युवे काम्चल विषरण का कार्व्यात्रम ans वरहनेडी अन्दुलली में रखा गया भाषिकम में भाषानि अग्हत्रापक साम्बेओं के वास्विक - को कार्मकारे/ अहमीग के अहमरममन भव आश्रोलन डॉ. परिके ऑन अन्यत भंगास्त डॉ. आर म्हन गरन्त्रिया के मान्ति १.८८ के इत्य आयोग्येत किया का रहा दे। no at at at धन भारत कार्य कार्य करोणनाइस्त्र का स्त्रमास्त्र भारतालय स्टोणनाइस्त्रका ए को उपार्थ्यगात हका छन् । व की दिसानि भारत करते हुए अपन्तित है [ स्त्राणनाही ] + a) all .धन -477R

## समाजिक सरोकार के साथ नववर्ष की शुरुआत

हमीदिया महाविद्यालय द्वारा ग्राम बरखेड़ी अब्दुला में गर्म कपड़ों का वितरण

सार्थक प्रयास नहीं हो सकता, छात्रों के साथ शिक्षकों ने मिलकर यह पहल शुरू की।

सरपंच भक्ति शर्मा ने कहा कि परोपकार की भावना से हमीदिया महाविद्यालय का कार्य सराहनीय है,जब उच्च शिक्षण संस्थानों के लोग गांवों में आते हैं तो वह मिलकर वहां की वास्तविक परिस्थितियों से भी रूबरू होते हैं। इस अवसर पर विभागाध्यक्ष डॉ पुष्पलता चौकसे, डॉ प्रभा भट्ट, जिला संगठन डॉ राजेन्द्र सिंह नरवरिया, कार्यक्रम अधिकारी डॉ आरपी शाक्य, डॉ रचना मिश्रा, डॉ रचना तेलंग, डॉ सुप्मिता मिश्रा, डॉ प्रदीप शर्मा, डॉ.जेके परमार,डॉ प्रदीप वर्मा, डॉ उषा शर्मा, सहित शुभम चौहान, आशुतोष मालवीय, राहुल तिवारी लोकेंद्र गुर्जर, पंचायत सचिव एवं ग्रामीणजन

# हमीदिया महाविद्यालय द्वारा ग्राम बरखेड़ी अब्दुल्ला में गरम कपड़ों का वितरण

भट्ट. जिला संगठन डॉ. राजेन्द्र सिंह नरवरिया, कार्यक्रम अधिकारी डॉ. आरपी शाक्य, डॉ. रचना मिश्रा, डॉ. रचना तेलंग, डॉ. सुष्मिता मिश्रा, डॉ. प्रदीप शर्मा, डॉ. जेके परमार, डॉ. प्रदीप वर्मा, डॉ. उषा शर्मा सहित शुभम चौहान, राहुल तिवारी, दानिश खान, सचिव एवं ग्रामीणजन उपस्थित रहे। जरुरतमंद बच्चों को इस अवसर पर स्वेटर, मफलर सहित अन्य सामग्री वितरित की, जिसमें बच्चों के चेहरे प्रसन्नता से खिल उठे।

#### सच प्रतिनिधि ॥ भोपाल

शासकीय हमीदिया कला एवं वाणिज्य महाविद्यालय द्वारा ग्राम बरखेड़ी अब्दुल्ला में राष्ट्रीय सेवा योजना के माध्यम से नववर्ष के उपलक्ष्य में समाजिक सरोकारों को ध्यान में रखते हुए गर्म कपड़ों एवं कम्बल का वितरण किया गया, जिसमें 200 से अधिक जरुरतमंदों लोगों को सामग्री प्रदान की गई।