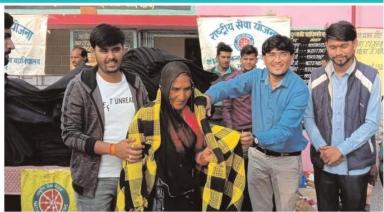

#### सच प्रतिनिधि ॥ भोपाल

शासकीय हमीदिया कला एवं वाणिज्य महाविद्यालय द्वारा ग्राम बरखेड़ी अब्दुल्ला में राष्ट्रीय सेवा योजना के माध्यम से नववर्ष के उपलक्ष्य में समाजिक सरोकारों को ध्यान में रखते हुए गर्म कपड़ों एवं कम्बल का वितरण किया गया, जिसमें 200 से अधिक जरुरतमंदों लोगों को सामग्री प्रदान की गई।

# हमीदिया महाविद्यालय द्वारा ग्राम बरखेड़ी अब्दुल्ला में गरम कपड़ों का वितरण

भट्ट. जिला संगठन डॉ. राजेन्द्र सिंह नरवरिया, कार्यक्रम अधिकारी डॉ. आरपी शाक्य, डॉ. रचना मिश्रा, डॉ. रचना तेलंग, डॉ. सुष्मिता मिश्रा, डॉ. प्रदीप शर्मा, डॉ. जेके परमार, डॉ. प्रदीप वर्मा, डॉ. उषा शर्मा सहित शुभम चौहान, राहुल तिवारी, दानिश खान, सचिव एवं ग्रामीणजन उपस्थित रहे। जरुरतमंद बच्चों को इस अवसर पर स्वेटर, मफलर सहित अन्य सामग्री वितरित की, जिसमें बच्चों के चेहरे प्रसन्नता से खिल उठे।

उपस्थित रहे। बच्चों के खिले चेहरे-जरुरतमंद बच्चों वितरित की, जिसमें बच्चों के को इस अवसर पर स्वेटर, मफुलर सहित अन्य सामग्री प्रसन्नता से खिल उठे।